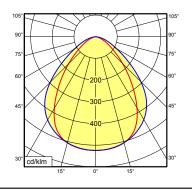

## **LED** machine luminaire

## MACH LED PLUS - MQAL 48 S 113071000-00580645



fitted with

work equipment

connected load

power consumption

system of protection

class of protection

technology

lamp cover

weight (net) mains supply

design fastening

dimension

special features

usage luminaire body material 48 x LED

neutral white, 4600-5400 K Color Rendering Index (CRI)=85

without 18-30V; DC approx. 24 W

IP 67 III

without switch

anodized aluminium screen, clear approx. 4.62lb (2.1 kg) built-in plug

M12 Series 713 mounted version L-angle, clamp A=25.59" (650 mm) Power equipment



M12

## illuminance

measuring conditions: d=100cm



## luminous intensity