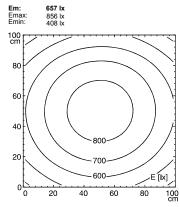

## **LED** machine luminaire

## MACH LED PLUS - MQAL 48 S 113071000-00580645



fitted with

work equipment

connected load

power consumption

system of protection

class of protection

technology

lamp cover

weight (net) mains supply

design fastening

dimension

special features

usage luminaire body material 48 x LED

neutral white, 4600-5400 K Color Rendering Index (CRI)=85

without 18-30V; DC approx. 24 W

IP 67 III

without switch

anodized aluminium screen, clear approx. 4.62lb (2.1 kg) built-in plug

M12 Series 713 mounted version L-angle, clamp A=25.59" (650 mm) Power equipment



M12

## illuminance

measuring conditions: d=100cm



## luminous intensity