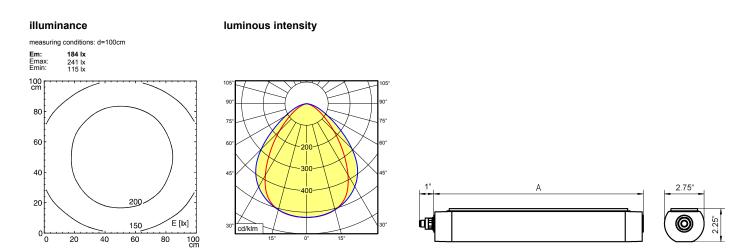

anodized aluminum screen, clear approx. 2.64lb (1.2 kg) built-in plug M12 Series 713 mounted version L-angle, clamp A=14.57" (370 mm) Eco equipment

M12

Errors and technical changes excepted. Images can vary from original. Photometric and electrical data may vary due to component tolerances.