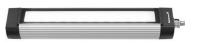

## MACH LED PLUS - MQAL 12 S 113045000-00580702

work equipment connected load power consumption system of protection class of protection technology usage luminaire body material lamp cover weight (net) mains supply

fitted with

design fastening dimension special features Waldmann W

ENGINEER OF LIGHT.

12 x LED neutral white, 4600-5400 K Color Rendering Index (CRI)=85 without 18-30 V; DC approx. 5 W IP 67 III

without switch

anodized aluminum screen, clear approx. 2.64lb (1.2 kg) built-in plug M12 Series 713 mounted version L-angle, clamp A=14.57" (370 mm) Eco equipment

M12

Errors and technical changes excepted. Images can vary from original. Photometric and electrical data may vary due to component tolerances.